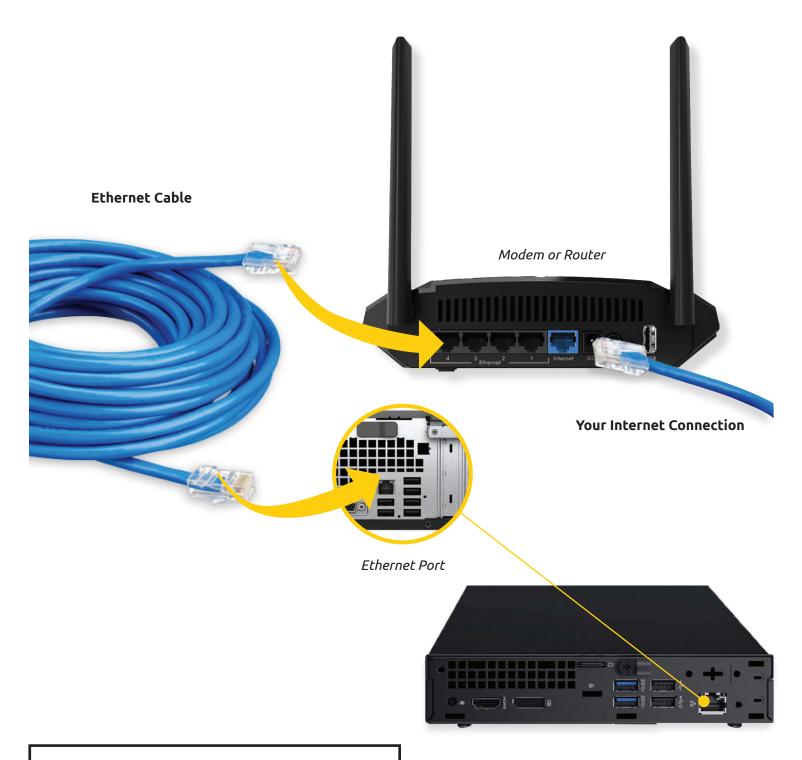

### 5. Connect to a network or internet connection

#### **NOTES:**

We don't recommend the use of WiFi as your network connection due to reliability. A USB Wifi adapter must be purchased separately to use WiFi.