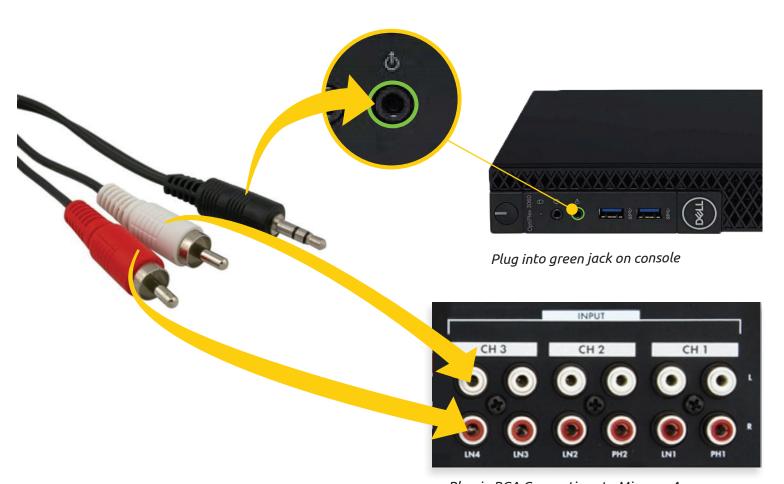

## 4. Connect to your sound system

### Audio

Audio is sent from the 1/8" (3.5mm) headphone jack on the front, to a line input on your sound system.

Plug in RCA Connections to Mixer or Amp

### 2 AUDIO CABLES ARE INCLUDED IN THE BOX:

- 1 x 6inch 1/8" to 2 RCA (female)
  1 x 6ft 1/8" to 2 RCA (male)