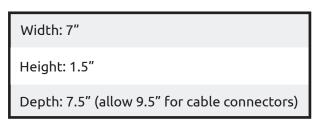

### **Console Dimensions:**

### **NOTES:**

 If it's being placed in an A/V Rack Shelf, we recommend 1U or more