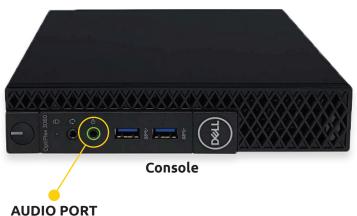

#### **AUDIO**

The console comes with a regular stereo, line-level audio output: 1/8" (3.5mm). This output connects directly to your mixer, amplifier, or amplified speakers.

### Audio

Audio is sent from the 1/8" (3.5mm) headphone jack on the front, to a line input on your sound system.

Plug in RCA Connections to Mixer or Amp

### 2 AUDIO CABLES ARE INCLUDED IN THE BOX:

- 1 x 6inch 1/8" to 2 RCA (female)
  1 x 6ft 1/8" to 2 RCA (male)