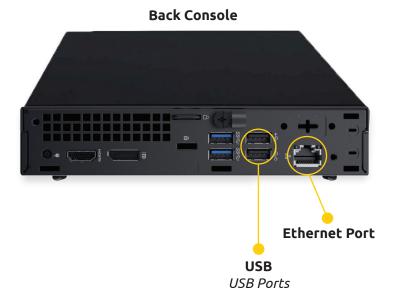

#### **AUDIO**

The console comes with a regular stereo, line-level audio output: 1/8" (3.5mm). This output connects directly to your mixer, amplifier, or amplified speakers.

#### INTERNET

A direct, hard-wired connection from your router or modem is recommended for the most reliable performance. The internet connection download speed should be a minimum of 3 Mbps for optimal results.