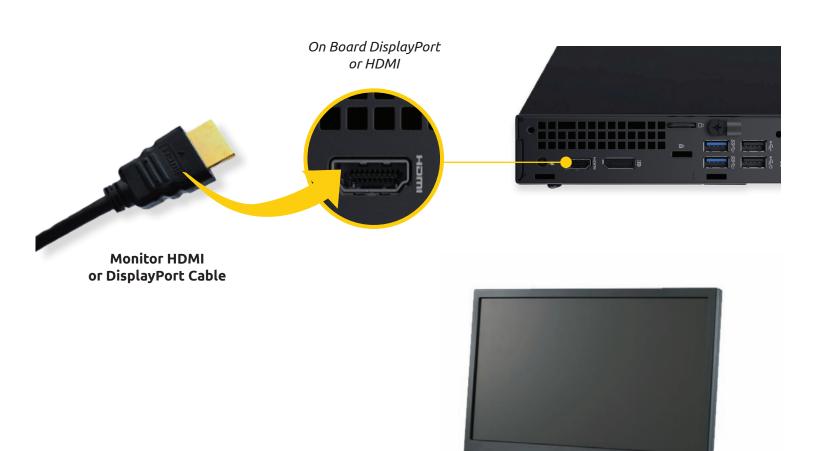

## 6. Connect monitor (OPTIONAL)

The Player User Interface will appear on the monitor

Connect and power cable to monitor