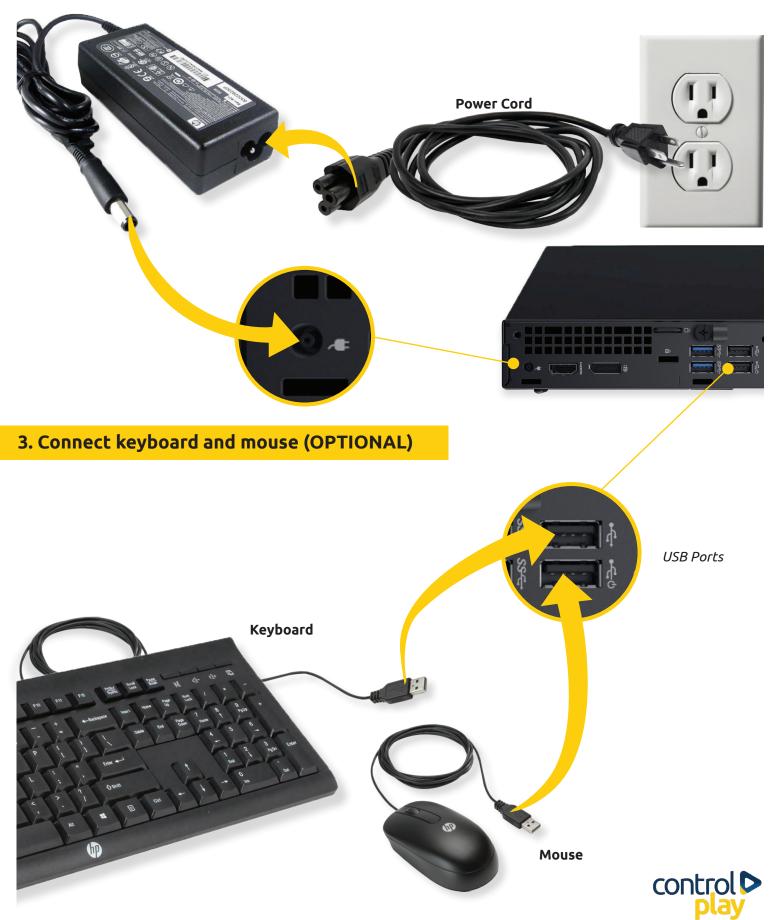

output connects directly to your mixer, amplifier, or amplified speakers.

#### INTERNET

A direct, hard-wired connection from your router or modem is recommended for the most reliable performance. The internet connection download speed should be a minimum of 3 Mbps for optimal results.

#### **ELECTRICAL**

To maintain warranty coverage for electronic components, ensure the console is plugged into a surge protection device. For maximum protection and reliability, an Uninterruptible Power Supply (UPS) is recommended—this can be purchased at any electronics or computer store.



# Setup and Installation

## 1. Unpack the Music Console and cables





### **NOTES:**

 If it's being placed in an A/V Rack Shelf, we recommend 1U or more

### **Console Dimensions:**







## 2. Connect power



## 4. Connect to your sound system

### Audio

Audio is sent from the 1/8" (3.5mm) headphone jack on the front, to a line input on your sound system.



Plug in RCA Connections to Mixer or Amp

### 2 AUDIO CABLES ARE INCLUDED IN THE BOX:

- 1 x 6inch 1/8" to 2 RCA (female)
  1 x 6ft 1/8" to 2 RCA (male)



### 5. Connect to a network or internet connection



#### **NOTES:**

We don't recommend the use of WiFi as your network connection due to reliability. A USB Wifi adapter must be purchased separately to use WiFi.



## 6. Connect monitor (OPTIONAL)

The Player User Interface will appear on the monitor



Connect and power cable to monitor



## 7. Turn on your Music Console with a press of the button!

The Music will start in 1-2 minutes



## **Tutorials**

Once you've finished setti