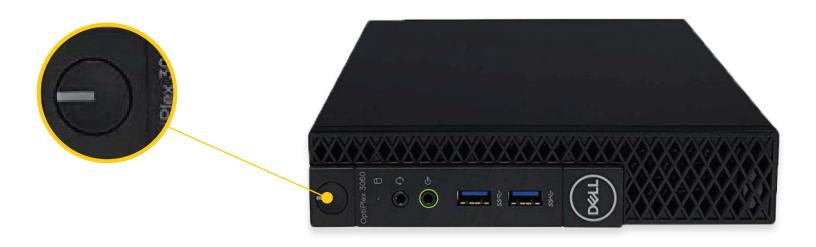

## 7. Turn on your Music Console with a press of the button!

The Music will start in 1-2 minutes